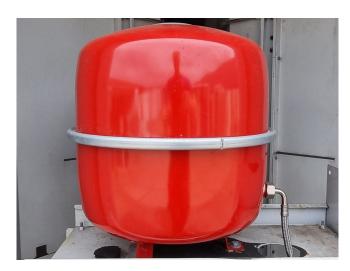

#### **Used Carrier 30 RA 240**

Used Carrier 30 RA 240 air cooled chiller on R407C. Complete with 6 Performer SZ185W4PC scroll compressors, condensor with 4 fans that have a total airflow of 75.268 m³/h, braced heat exchanger as evaporator with a water volume of 26 liter, expansion vessel, Grundfos water pump and a Carrier Pro-Dialog Plus display.