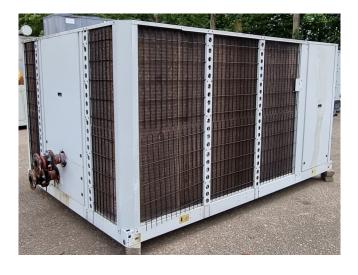

## **Specifications**

| Brand                | Carrier                 |
|----------------------|-------------------------|
| Туре                 | 30 RA 240               |
| Product type         | Air Cooled Chiller      |
| Capacity kW          | 245,0                   |
| Capacity Tons        | 69,7                    |
| Refrigerant          | Freon                   |
| Refrigerant Type     | R407C                   |
| Pump                 | 1                       |
| Hydronic Module      | 1                       |
| Weight in kg.        | 2305                    |
| Sizes                | 3580x2270x1670 mm       |
|                      | (LxWxH)                 |
| Compressor(s) type & | 6x Performer            |
| model                | SZ185W4PC               |
| Display              | Carrier Pro-Dialog Plus |
| Number of fans       | 4                       |
| Remarks              | Y.o.b. 2003             |

#### **Used Carrier 30 RA 240**

Used Carrier 30 RA 240 air cooled chiller on R407C. Complete with 6 Performer SZ185W4PC scroll compressors, condensor with 4 fans that have a total airflow of 75.268 m³/h, braced heat exchanger as evaporator with a water volume of 26 liter, expansion vessel, Grundfos water pump and a Carrier Pro-Dialog Plus display.