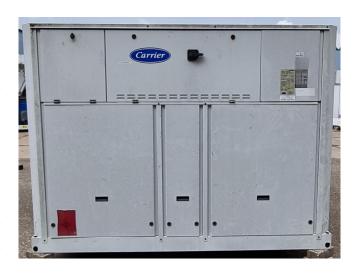

## **Specifications**

| Brand                | Carrier                 |
|----------------------|-------------------------|
| Туре                 | 30 RA 240               |
| Product type         | Air Cooled Chiller      |
| Capacity kW          | 245,0                   |
| Capacity Tons        | 69,7                    |
| Refrigerant          | Freon                   |
| Refrigerant Type     | R407C                   |
| Pump                 | 1                       |
| Hydronic Module      | 1                       |
| Weight in kg.        | 2305                    |
| Sizes                | 3580x2270x1670 mm       |
|                      | (LxWxH)                 |
| Compressor(s) type & | 6x Performer            |
| model                | SZ185W4PC               |
| Display              | Carrier Pro-Dialog Plus |
| Number of fans       | 4                       |
| Remarks              | Y.o.b. 2003             |

#### **Used Carrier 30 RA 240**

Used Carrier 30 RA 240 air cooled chiller on R407C. Complete with 6 Performer SZ185W4PC scroll compressors, condensor with 4 fans that have a total airflow of 75.268 m³/h, braced heat exchanger as evaporator with a water volume of 26 liter, expansion vessel, Grundfos water pump and a Carrier Pro-Dialog Plus display.