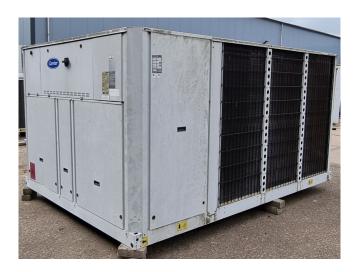

## **Specifications**

| Brand                | Carrier                 |
|----------------------|-------------------------|
| Туре                 | 30 RA 240               |
| Product type         | Air Cooled Chiller      |
| Capacity kW          | 245,0                   |
| Capacity Tons        | 69,7                    |
| Refrigerant          | Freon                   |
| Refrigerant Type     | R407C                   |
| Pump                 | 1                       |
| Hydronic Module      | 1                       |
| Weight in kg.        | 2305                    |
| Sizes                | 3580x2270x1670 mm       |
|                      | (LxWxH)                 |
| Compressor(s) type & | 6x Performer            |
| model                | SZ185W4PC               |
| Display              | Carrier Pro-Dialog Plus |
| Number of fans       | 4                       |
| Remarks              | Y.o.b. 2003             |

#### **Used Carrier 30 RA 240**

Used Carrier 30 RA 240 air cooled chiller on R407C. Complete with 6 Performer SZ185W4PC scroll compressors, condensor with 4 fans that have a total airflow of 75.268 m³/h, braced heat exchanger as evaporator with a water volume of 26 liter, expansion vessel, Grundfos water pump and a Carrier Pro-Dialog Plus display.