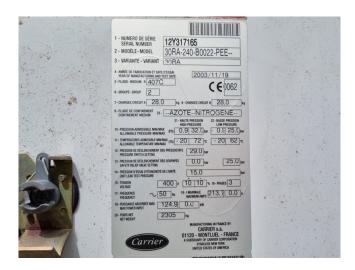

## **Specifications**

| Brand                | Carrier                 |
|----------------------|-------------------------|
| Туре                 | 30 RA 240               |
| Product type         | Air Cooled Chiller      |
| Capacity kW          | 245,0                   |
| Capacity Tons        | 69,7                    |
| Refrigerant          | Freon                   |
| Refrigerant Type     | R407C                   |
| Pump                 | 1                       |
| Hydronic Module      | 1                       |
| Weight in kg.        | 2305                    |
| Sizes                | 3580x2270x1670 mm       |
|                      | (LxWxH)                 |
| Compressor(s) type & | 6x Performer            |
| model                | SZ185W4PC               |
| Display              | Carrier Pro-Dialog Plus |
| Number of fans       | 4                       |
| Remarks              | Y.o.b. 2003             |