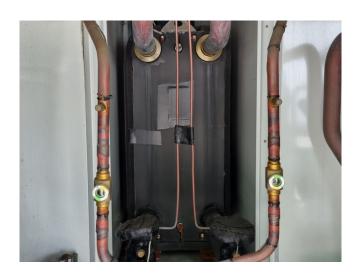

#### **Used Carrier 30 RA 240**

Used Carrier 30 RA 240 air cooled chiller on R407C. Complete with 6 Performer SZ185W4PC scroll compressors, condensor with 4 fans that have a total airflow of 75.268 m³/h, braced heat exchanger as evaporator with a water volume of 26 liter, expansion vessel, Grundfos water pump and a Carrier Pro-Dialog Plus display.