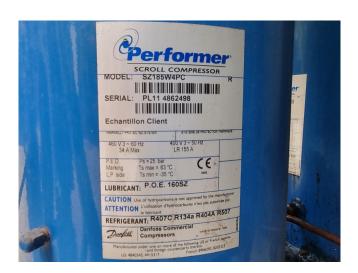

## **Specifications**

| Brand                | Carrier                 |
|----------------------|-------------------------|
| Туре                 | 30 RA 240               |
| Product type         | Air Cooled Chiller      |
| Capacity kW          | 245,0                   |
| Capacity Tons        | 69,7                    |
| Refrigerant          | Freon                   |
| Refrigerant Type     | R407C                   |
| Pump                 | 1                       |
| Hydronic Module      | 1                       |
| Weight in kg.        | 2305                    |
| Sizes                | 3580x2270x1670 mm       |
|                      | (LxWxH)                 |
| Compressor(s) type & | 6x Performer            |
| model                | SZ185W4PC               |
| Display              | Carrier Pro-Dialog Plus |
| Number of fans       | 4                       |
| Remarks              | Y.o.b. 2003             |

#### **Used Carrier 30 RA 240**

Used Carrier 30 RA 240 air cooled chiller on R407C. Complete with 6 Performer SZ185W4PC scroll compressors, condensor with 4 fans that have a total airflow of 75.268 m³/h, braced heat exchanger as evaporator with a water volume of 26 liter, expansion vessel, Grundfos water pump and a Carrier Pro-Dialog Plus display.