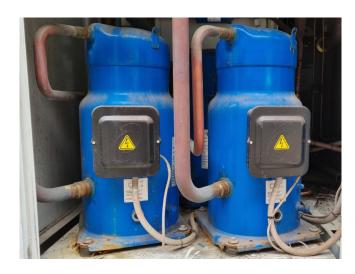

#### **Used Carrier 30 RA 240**

Used Carrier 30 RA 240 air cooled chiller on R407C. Complete with 6 Performer SZ185W4PC scroll compressors, condensor with 4 fans that have a total airflow of 75.268 m³/h, braced heat exchanger as evaporator with a water volume of 26 liter, expansion vessel, Grundfos water pump and a Carrier Pro-Dialog Plus display.