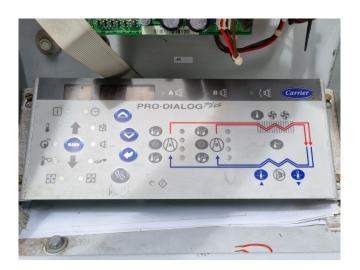

## **Specifications**

| Brand                | Carrier                 |
|----------------------|-------------------------|
| Туре                 | 30 RA 240               |
| Product type         | Air Cooled Chiller      |
| Capacity kW          | 245,0                   |
| Capacity Tons        | 69,7                    |
| Refrigerant          | Freon                   |
| Refrigerant Type     | R407C                   |
| Pump                 | 1                       |
| Hydronic Module      | 1                       |
| Weight in kg.        | 2305                    |
| Sizes                | 3580x2270x1670 mm       |
|                      | (LxWxH)                 |
| Compressor(s) type & | 6x Performer            |
| model                | SZ185W4PC               |
| Display              | Carrier Pro-Dialog Plus |
| Number of fans       | 4                       |
| Remarks              | Y.o.b. 2003             |

#### **Used Carrier 30 RA 240**

Used Carrier 30 RA 240 air cooled chiller on R407C. Complete with 6 Performer SZ185W4PC scroll compressors, condensor with 4 fans that have a total airflow of 75.268 m³/h, braced heat exchanger as evaporator with a water volume of 26 liter, expansion vessel, Grundfos water pump and a Carrier Pro-Dialog Plus display.