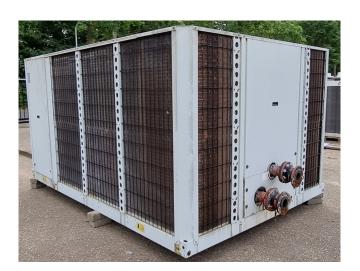

## **Specifications**

| Brand                | Carrier                 |
|----------------------|-------------------------|
| Туре                 | 30 RA 240               |
| Product type         | Air Cooled Chiller      |
| Capacity kW          | 245,0                   |
| Capacity Tons        | 69,7                    |
| Refrigerant          | Freon                   |
| Refrigerant Type     | R407C                   |
| Pump                 | 1                       |
| Hydronic Module      | 1                       |
| Weight in kg.        | 2305                    |
| Sizes                | 3580x2270x1670 mm       |
|                      | (LxWxH)                 |
| Compressor(s) type & | 6x Performer            |
| model                | SZ185W4PC               |
| Display              | Carrier Pro-Dialog Plus |
| Number of fans       | 4                       |
| Remarks              | Y.o.b. 2003             |

#### **Used Carrier 30 RA 240**

Used Carrier 30 RA 240 air cooled chiller on R407C. Complete with 6 Performer SZ185W4PC scroll compressors, condensor with 4 fans that have a total airflow of 75.268 m³/h, braced heat exchanger as evaporator with a water volume of 26 liter, expansion vessel, Grundfos water pump and a Carrier Pro-Dialog Plus display.