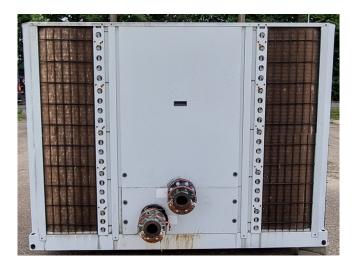

#### **Used Carrier 30 RA 240**

Used Carrier 30 RA 240 air cooled chiller on R407C. Complete with 6 Performer SZ185W4PC scroll compressors, condensor with 4 fans that have a total airflow of 75.268 m³/h, braced heat exchanger as evaporator with a water volume of 26 liter, expansion vessel, Grundfos water pump and a Carrier Pro-Dialog Plus display.