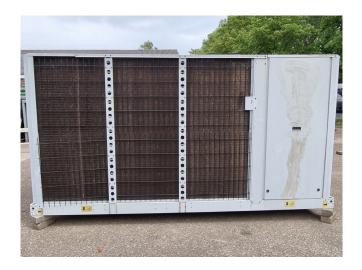

#### **Used Carrier 30 RA 240**

Used Carrier 30 RA 240 air cooled chiller on R407C. Complete with 6 Performer SZ185W4PC scroll compressors, condensor with 4 fans that have a total airflow of 75.268 m³/h, braced heat exchanger as evaporator with a water volume of 26 liter, expansion vessel, Grundfos water pump and a Carrier Pro-Dialog Plus display.