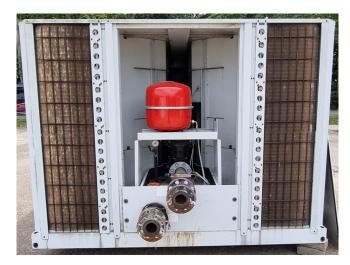

#### **Used Carrier 30 RA 240**

Used Carrier 30 RA 240 air cooled chiller on R407C. Complete with 6 Performer SZ185W4PC scroll compressors, condensor with 4 fans that have a total airflow of 75.268 m³/h, braced heat exchanger as evaporator with a water volume of 26 liter, expansion vessel, Grundfos water pump and a Carrier Pro-Dialog Plus display.