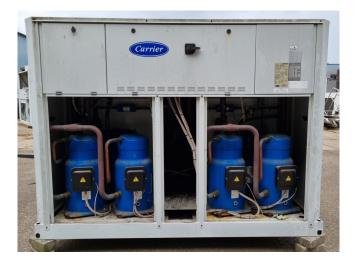

#### **Used Carrier 30 RA 240**

Used Carrier 30 RA 240 air cooled chiller on R407C. Complete with 6 Performer SZ185W4PC scroll compressors, condensor with 4 fans that have a total airflow of 75.268 m³/h, braced heat exchanger as evaporator with a water volume of 26 liter, expansion vessel, Grundfos water pump and a Carrier Pro-Dialog Plus display.