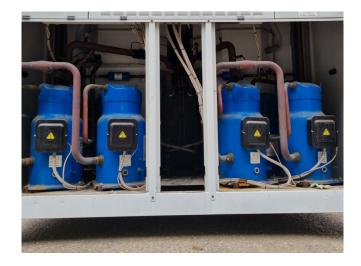

#### **Used Carrier 30 RA 240**

Used Carrier 30 RA 240 air cooled chiller on R407C. Complete with 6 Performer SZ185W4PC scroll compressors, condensor with 4 fans that have a total airflow of 75.268 m³/h, braced heat exchanger as evaporator with a water volume of 26 liter, expansion vessel, Grundfos water pump and a Carrier Pro-Dialog Plus display.