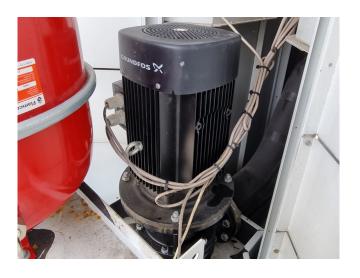

#### **Used Carrier 30 RA 240**

Used Carrier 30 RA 240 air cooled chiller on R407C. Complete with 6 Performer SZ185W4PC scroll compressors, condensor with 4 fans that have a total airflow of 75.268 m³/h, braced heat exchanger as evaporator with a water volume of 26 liter, expansion vessel, Grundfos water pump and a Carrier Pro-Dialog Plus display.