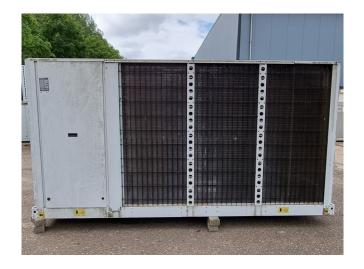

## **Specifications**

| Brand                | Carrier                 |
|----------------------|-------------------------|
| Туре                 | 30 RA 240               |
| Product type         | Air Cooled Chiller      |
| Capacity kW          | 245,0                   |
| Capacity Tons        | 69,7                    |
| Refrigerant          | Freon                   |
| Refrigerant Type     | R407C                   |
| Pump                 | 1                       |
| Hydronic Module      | 1                       |
| Weight in kg.        | 2305                    |
| Sizes                | 3580x2270x1670 mm       |
|                      | (LxWxH)                 |
| Compressor(s) type & | 6x Performer            |
| model                | SZ185W4PC               |
| Display              | Carrier Pro-Dialog Plus |
| Number of fans       | 4                       |
| Remarks              | Y.o.b. 2003             |

#### **Used Carrier 30 RA 240**

Used Carrier 30 RA 240 air cooled chiller on R407C. Complete with 6 Performer SZ185W4PC scroll compressors, condensor with 4 fans that have a total airflow of 75.268 m³/h, braced heat exchanger as evaporator with a water volume of 26 liter, expansion vessel, Grundfos water pump and a Carrier Pro-Dialog Plus display.