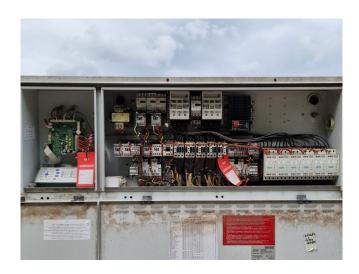

#### **Used Carrier 30 RA 240**

Used Carrier 30 RA 240 air cooled chiller on R407C. Complete with 6 Performer SZ185W4PC scroll compressors, condensor with 4 fans that have a total airflow of 75.268 m³/h, braced heat exchanger as evaporator with a water volume of 26 liter, expansion vessel, Grundfos water pump and a Carrier Pro-Dialog Plus display.

\*All components of this used chiller will be tested on good working, leak free condition (condensing blocks), compressors, fans, control panel, etcetera). Choosing HOSBV means buying with warranty. We perform a industrial cleaning and rust spots will be covered. Also, we can arrange your shipment.